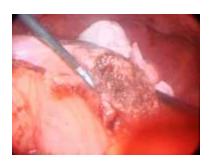

In our work; non-anatomic open resection was the commonest procedure used in 58%, however other techniques were used as anatomic resection (27%), and laparoscopic non anatomic resection (15%), unfortunately, transplantation program was not added to treatment. The overall survival of treated cases was 80% at 6 months, 55% at 1 year and 20% at 2 years.