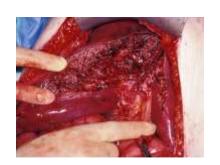

ablation), na recent study applied on a large Western HCC cohort, 53.7% had compensated liver and potentially curative treatment was applied for 24% only of patients. These findings reflect the detection of HCCs at advanced stages even with compensated liver cirrhosis, and documented that these findings are not so much related to distant metastases but more related to locally advanced tumors and the consequences of cirrhosis.

In our work; non-anatomic open resection was the commonest procedure used in 58%, however other techniques were used as anatomic resection (27%), and laparoscopic non anatomic resection (15%), unfortunately, transplantation program was not added to treatment. The overall survival of treated cases was 80% at 6 months, 55% at 1 year and 20% at 2 years.

















































Fig. (4): Survival According to the Type of Treatment Used

Univariate analysis of the variables revealed that Child-Pugh A patients significantly survived more than Child-Pugh C patients (p value<0.001). Better performance states carried a significantly higher survival than presentation with lower performance states. On the other hand, patients with ascites, portal vein thrombosis, serum bilirubin >2mg/dl, serum albumin <3.5g/dl, INR >1.7 and AFP >400 ng/ml had significantly worse survivals. Specific treatment, either curative or patients receiving supportive symptomatic treatment only. Certainly, patients who got curative treatment showed significantly higher survivals.

|                                                       | 1      | H     | 38.   | H