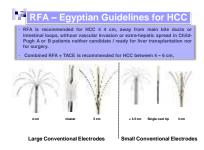

(BELGHITI, and KIANMANESH; 20012)

Non-surgical therapy should only be used where surgical therapy is not possible as: percutaneous ethanol injection (PEI) to produce necrosis of small HCC. Radiofrequency ablation is a good alternative ablative therapy. Chemoembolization can produce tumor necrosis and has been shown to affect survival in highly selected patients with good liver reserve. (Ryder, 2010)