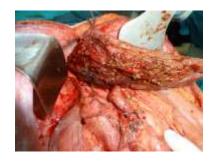

In our work; non-anatomic open resection was the commonest procedure used in 58%, however other techniques were used as anatomic resection (27%), and laparoscopic non anatomic resection (15%), unfortunately, transplantation program was not added to treatment. The overall survival of treated cases was 80% at 6 months, 55% at 1 year and 20% at 2 years.