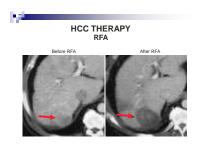

(BELGHITI, and KIANMANESH; 20012)

Non-surgical therapy should only be used where surgical therapy is not possible as: percutaneous ethanol injection (PEI) to produce necrosis of small HCC. Radiofrequency ablation is a good alternative ablative therapy. Chemoembolization can produce tumor necrosis and has been shown to affect survival in highly selected patients with good liver reserve. (Ryder, 2010)