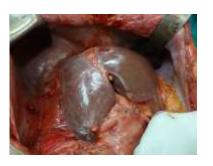

In our work; non-anatomic open resection was the commonest procedure used in 58%, however other techniques were used as anatomic resection (27%), and laparoscopic non anatomic resection (15%), unfortunately, transplantation program was not added to treatment. The overall survival of treated cases was 80% at 6 months, 55% at 1 year and 20% at 2 years.