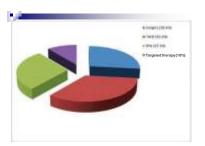

According to the Barcelona clinic liver cancer (BCLC) guidelines, different lines of treatment were offered to the patients, as curative treatment including surgical resection in 56 patients (25.4%), or local PEI or radiofrequency ablation therapy in 60 patients (27.1%), while palliative treatment using trans arterial chemoembolization (TACE) or Sorafenib was applied to 32.4% and 10% of patients respectively. TACE was the most common line of treatment used (32.4%).