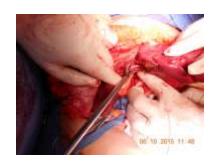

In our work; non-anatomic open resection was the commonest procedure used in 58%, however other techniques were used as anatomic resection (27%), and laparoscopic non anatomic resection (15%), unfortunately, transplantation program was not added to treatment. The overall survival of treated cases was 80% at 6 months, 55% at 1 year and 20% at 2 years.