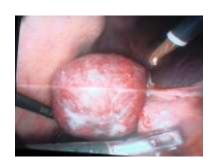

In our work; non-anatomic open resection was the commonest procedure used in 58%, however other techniques were used as anatomic resection (27%), and laparoscopic non anatomic resection (15%), unfortunately, transplantation program was not added to treatment. The overall survival of treated cases was 80% at 6 months, 55% at 1 year and 20% at 2 years.