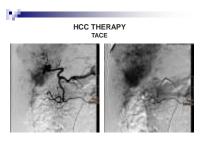

(BELGHITI, and KIANMANESH; 20012)

Non-surgical therapy should only be used where surgical therapy is not possible as: percutaneous ethanol injection (PEI) to produce necrosis of small HCC. Radiofrequency ablation is a good alternative ablative therapy. Chemoembolization can produce tumor necrosis and has been shown to affect survival in highly selected patients with good liver reserve. (Ryder, 2010)

According to the Barcelona clinic liver cancer (BCLC) guidelines, different lines of treatment were offered to the patients, as curative treatment including surgical resection in 56 patients (25.4%), or local PEI or radiofrequency ablation therapy in 60 patients (27.1%), while palliative treatment using trans arterial chemoembolization (TACE) or Sorafenib was applied to 32.4% and 10% of patients respectively. TACE was the most common line of treatment used (32.4%).