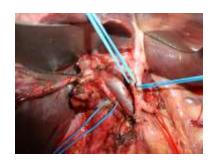

In our work; non-anatomic open resection was the commonest procedure used in 58%, however other techniques were used as anatomic resection (27%), and laparoscopic non anatomic resection (15%), unfortunately, transplantation program was not added to treatment. The overall survival of treated cases was 80% at 6 months, 55% at 1 year and 20% at 2 years.