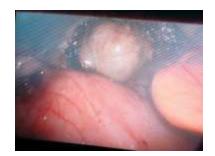

In our work; non-anatomic open resection was the commonest procedure used in 58%, however other techniques were used as anatomic resection (27%), and laparoscopic non anatomic resection (15%), unfortunately, transplantation program was not added to treatment. The overall survival of treated cases was 80% at 6 months, 55% at 1 year and 20% at 2 years.