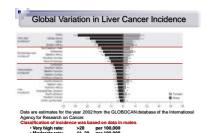

| Incidence Rate | Annual Incidence | Areas                                |
|----------------|------------------|--------------------------------------|
| Low            | 1-3/100,000      | South and Central<br>America         |
| Intermediate   | 3-10/100,000     | Australia<br>USA<br>Europe           |
| High           | >10/100,000      | South-East Asia<br>Sub-Saharan Afric |