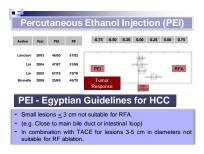

(BELGHITI, and KIANMANESH; 20012)

Non-surgical therapy should only be used where surgical therapy is not possible as: percutaneous ethanol injection (PEI) to produce necrosis of small HCC. Radiofrequency ablation is a good alternative ablative therapy. Chemoembolization can produce tumor necrosis and has been shown to affect survival in highly selected patients with good liver reserve. (Ryder, 2010)