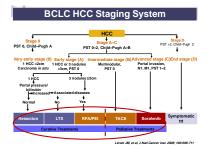

According to the Barcelona clinic liver cancer (BCLC) guidelines, different lines of treatment were offered to the patients, as curative treatment including surgical resection in 56 patients (25.4%), or local PEI or radiofrequency ablation therapy in 60 patients (27.1%), while palliative treatment using trans arterial chemoembolization (TACE) or Sorafenib was applied to 32.4% and 10% of patients respectively. TACE was the most common line of treatment used (32.4%).