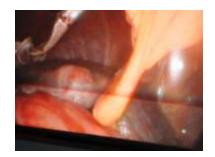

In our work; non-anatomic open resection was the commonest procedure used in 58%, however other techniques were used as anatomic resection (27%), and laparoscopic non anatomic resection (15%), unfortunately, transplantation program was not added to treatment. The overall survival of treated cases was 80% at 6 months, 55% at 1 year and 20% at 2 years.