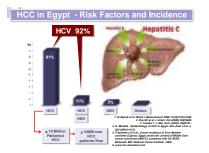

Rabinovitz M., 2013

HCV infection is one of the most serious health problems. HCV-related liver disease can progress over several decades in an insidious manner with liver cirrhosis and HCC. About one quarter of subjects with HCV chronic infection are estimated to develop liver cirrhosis 15–25 years later. In those patients with compensated liver cirrhosis related to HCV, 1.8%—8.3% develop HCC each year. In Egypt, HCV is the main risk factor for HCC

where 71% of HCC cases are positive for anti-

HCV antibodies.

Alazawi W, et al; 2010

The only proven potentially curative therapy for HCC remains surgical, either hepatic resection or liver transplantation (LT), and patients with single small HCC (<5 cm) or up to three lesions <3 cm should be referred as a candidates for these treatment modalities. However, only 30% of patients with HCC are eligible for surgery, mainly because of the multiplicity of the lesions which often occurs on a background of chronic liver disease