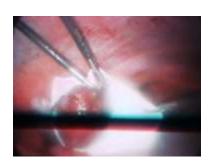

In our work; non-anatomic open resection was the commonest procedure used in 58%, however other techniques were used as anatomic resection (27%), and laparoscopic non anatomic resection (15%), unfortunately, transplantation program was not added to treatment. The overall survival of treated cases was 80% at 6 months, 55% at 1 year and 20% at 2 years.