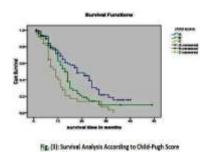

Although nearly half of HCC patients (52.2%) had a compensated liver (Child Pugh score A), curative treatment (surgery or radiofrequency therapy) was provided for only 52.5% of cases (25.4% for surgery, and 27.1% for radiofrequency ablation), na recent study applied on a large Western HCC cohort, 53.7% had compensated liver and potentially curative treatment was applied for 24% only of patients. These findings reflect the detection of HCCs at advanced stages even with compensated liver cirrhosis, and documented that these findings are not so much related to distant metastases but more related to locally advanced tumors and the consequences of cirrhosis.

Fig. (4): Survival According to the Type of Treatment Used

Univariate analysis of the variables revealed that Child-Pugh A patients significantly survived more than Child-Pugh C patients (p value<0.001). Better performance states carried a significantly higher survival than presentation with lower performance states. On the other hand, patients with ascites, portal vein thrombosis, serum bilirubin >2mg/dl, serum albumin <3.5g/dl, INR >1.7 and AFP >400 ng/ml had significantly worse survivals. Specific treatment, either curative or patients receiving supportive symptomatic treatment only. Certainly, patients who got curative treatment showed significantly higher survivals.