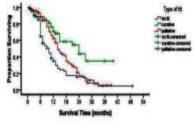

In our work; non-anatomic open resection was the commonest procedure used in 58%, however other techniques were used as anatomic resection (27%), and laparoscopic non anatomic resection (15%), unfortunately, transplantation program was not added to treatment. The overall survival of treated cases was 80% at 6 months, 55% at 1 year and 20% at 2 years.

Fig. (4): Survival According to the Type of Treatment Used

Univariate analysis of the variables revealed that Child-Pugh A patients significantly survived more than Child-Pugh C patients (p value<0.001). Better performance states carried a significantly higher survival than presentation with lower performance states. On the other hand, patients with ascites, portal vein thrombosis, serum bilirubin >2mg/dl, serum albumin <3.5g/dl, INR >1.7 and AFP >400 ng/ml had significantly worse survivals. Specific treatment, either curative or patients receiving supportive symptomatic treatment only. Certainly, patients who got curative treatment showed significantly higher survivals.