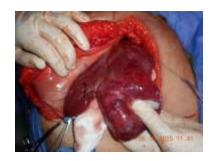

In our work; non-anatomic open resection was the commonest procedure used in 58%, however other techniques were used as anatomic resection (27%), and laparoscopic non anatomic resection (15%), unfortunately, transplantation program was not added to treatment. The overall survival of treated cases was 80% at 6 months, 55% at 1 year and 20% at 2 years.